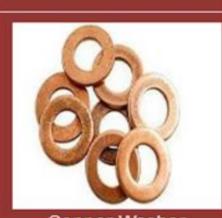

| Product                                                                                                                                                                                                                                                                                                                                                                                                                                                                                                                                                                                                                                                                                                                                                                                                                                                                                                                                                                                                                                                                                                                                                                                                                                                                                                                                                                                                                                                                                                                                                                                                                                                                                                                                                                                                                                                                                                                                                                                                                                                                                                                       | Name                          | Description         |
|-------------------------------------------------------------------------------------------------------------------------------------------------------------------------------------------------------------------------------------------------------------------------------------------------------------------------------------------------------------------------------------------------------------------------------------------------------------------------------------------------------------------------------------------------------------------------------------------------------------------------------------------------------------------------------------------------------------------------------------------------------------------------------------------------------------------------------------------------------------------------------------------------------------------------------------------------------------------------------------------------------------------------------------------------------------------------------------------------------------------------------------------------------------------------------------------------------------------------------------------------------------------------------------------------------------------------------------------------------------------------------------------------------------------------------------------------------------------------------------------------------------------------------------------------------------------------------------------------------------------------------------------------------------------------------------------------------------------------------------------------------------------------------------------------------------------------------------------------------------------------------------------------------------------------------------------------------------------------------------------------------------------------------------------------------------------------------------------------------------------------------|-------------------------------|---------------------|
|                                                                                                                                                                                                                                                                                                                                                                                                                                                                                                                                                                                                                                                                                                                                                                                                                                                                                                                                                                                                                                                                                                                                                                                                                                                                                                                                                                                                                                                                                                                                                                                                                                                                                                                                                                                                                                                                                                                                                                                                                                                                                                                               | PVC Clamp                     | 6mm to 42mm & above |
|                                                                                                                                                                                                                                                                                                                                                                                                                                                                                                                                                                                                                                                                                                                                                                                                                                                                                                                                                                                                                                                                                                                                                                                                                                                                                                                                                                                                                                                                                                                                                                                                                                                                                                                                                                                                                                                                                                                                                                                                                                                                                                                               | Bulkhead Union Fitting        | 6mm to 42mm & above |
| CONTRACTOR OF THE PROPERTY OF | Swivel Bulkhead Union Fitting | 6mm to 42mm & above |
|                                                                                                                                                                                                                                                                                                                                                                                                                                                                                                                                                                                                                                                                                                                                                                                                                                                                                                                                                                                                                                                                                                                                                                                                                                                                                                                                                                                                                                                                                                                                                                                                                                                                                                                                                                                                                                                                                                                                                                                                                                                                                                                               | Copper Washer                 | 6mm to 42mm & above |
|                                                                                                                                                                                                                                                                                                                                                                                                                                                                                                                                                                                                                                                                                                                                                                                                                                                                                                                                                                                                                                                                                                                                                                                                                                                                                                                                                                                                                                                                                                                                                                                                                                                                                                                                                                                                                                                                                                                                                                                                                                                                                                                               | Weld Nipple-equal tee         | 6mm to 42mm & above |

Socket Weld Fitting

**Bulkhead Union Fitting** 

Swivel Bulkhead Union Fitting Copper Washer

Hydraulic Adapter

Hose Elbow

Hose Adapter

Thread Reducer

**Address:** A 83 Gulab Bagh Nawada Uttam Nagar New Delhi 110059