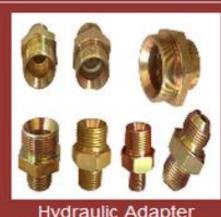

| Product | Name              | Description         |
|---------|-------------------|---------------------|
|         | Straight Coupling | 6mm to 42mm & above |
|         | Hydraulic Adapter | 6mm to 42mm & above |
|         | Equal Elbow       | 6mm to 42mm & above |
|         | P.M.S.C. Weldable | 6mm to 42mm & above |
|         | Ball Valve        | 6mm to 42mm & above |

Socket Weld Fitting

**Bulkhead Union Fitting** 

Swivel Bulkhead Union Fitting Copper Washer

Hydraulic Adapter

Hose Elbow

Hose Adapter

Thread Reducer

**Address:** A 83 Gulab Bagh Nawada Uttam Nagar New Delhi 110059