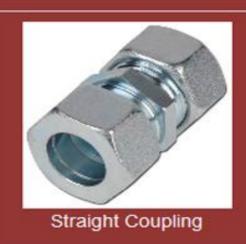

| Product | Name              | Description         |
|---------|-------------------|---------------------|
|         | Straight Coupling | 6mm to 42mm & above |
|         | Hydraulic Adapter | 6mm to 42mm & above |
|         | Equal Elbow       | 6mm to 42mm & above |
|         | P.M.S.C. Weldable | 6mm to 42mm & above |
|         | Ball Valve        | 6mm to 42mm & above |

Socket Weld Fitting

**Bulkhead Union Fitting** 

Swivel Bulkhead Union Fitting Copper Washer

Hydraulic Adapter

Hose Elbow

Hose Adapter

Thread Reducer

**Address:** A 83 Gulab Bagh Nawada Uttam Nagar New Delhi 110059