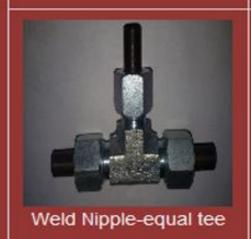

| Product                                                                                                                                                                                                                                                                                                                                                                                                                                                                                                                                                                                                                                                                                                                                                                                                                                                                                                                                                                                                                                                                                                                                                                                                                                                                                                                                                                                                                                                                                                                                                                                                                                                                                                                                                                                                                                                                                                                                                                                                                                                                                                                       | Name                          | Description         |
|-------------------------------------------------------------------------------------------------------------------------------------------------------------------------------------------------------------------------------------------------------------------------------------------------------------------------------------------------------------------------------------------------------------------------------------------------------------------------------------------------------------------------------------------------------------------------------------------------------------------------------------------------------------------------------------------------------------------------------------------------------------------------------------------------------------------------------------------------------------------------------------------------------------------------------------------------------------------------------------------------------------------------------------------------------------------------------------------------------------------------------------------------------------------------------------------------------------------------------------------------------------------------------------------------------------------------------------------------------------------------------------------------------------------------------------------------------------------------------------------------------------------------------------------------------------------------------------------------------------------------------------------------------------------------------------------------------------------------------------------------------------------------------------------------------------------------------------------------------------------------------------------------------------------------------------------------------------------------------------------------------------------------------------------------------------------------------------------------------------------------------|-------------------------------|---------------------|
|                                                                                                                                                                                                                                                                                                                                                                                                                                                                                                                                                                                                                                                                                                                                                                                                                                                                                                                                                                                                                                                                                                                                                                                                                                                                                                                                                                                                                                                                                                                                                                                                                                                                                                                                                                                                                                                                                                                                                                                                                                                                                                                               | PVC Clamp                     | 6mm to 42mm & above |
|                                                                                                                                                                                                                                                                                                                                                                                                                                                                                                                                                                                                                                                                                                                                                                                                                                                                                                                                                                                                                                                                                                                                                                                                                                                                                                                                                                                                                                                                                                                                                                                                                                                                                                                                                                                                                                                                                                                                                                                                                                                                                                                               | Bulkhead Union Fitting        | 6mm to 42mm & above |
| CONTRACTOR OF THE PROPERTY OF | Swivel Bulkhead Union Fitting | 6mm to 42mm & above |
|                                                                                                                                                                                                                                                                                                                                                                                                                                                                                                                                                                                                                                                                                                                                                                                                                                                                                                                                                                                                                                                                                                                                                                                                                                                                                                                                                                                                                                                                                                                                                                                                                                                                                                                                                                                                                                                                                                                                                                                                                                                                                                                               | Copper Washer                 | 6mm to 42mm & above |
|                                                                                                                                                                                                                                                                                                                                                                                                                                                                                                                                                                                                                                                                                                                                                                                                                                                                                                                                                                                                                                                                                                                                                                                                                                                                                                                                                                                                                                                                                                                                                                                                                                                                                                                                                                                                                                                                                                                                                                                                                                                                                                                               | Weld Nipple-equal tee         | 6mm to 42mm & above |