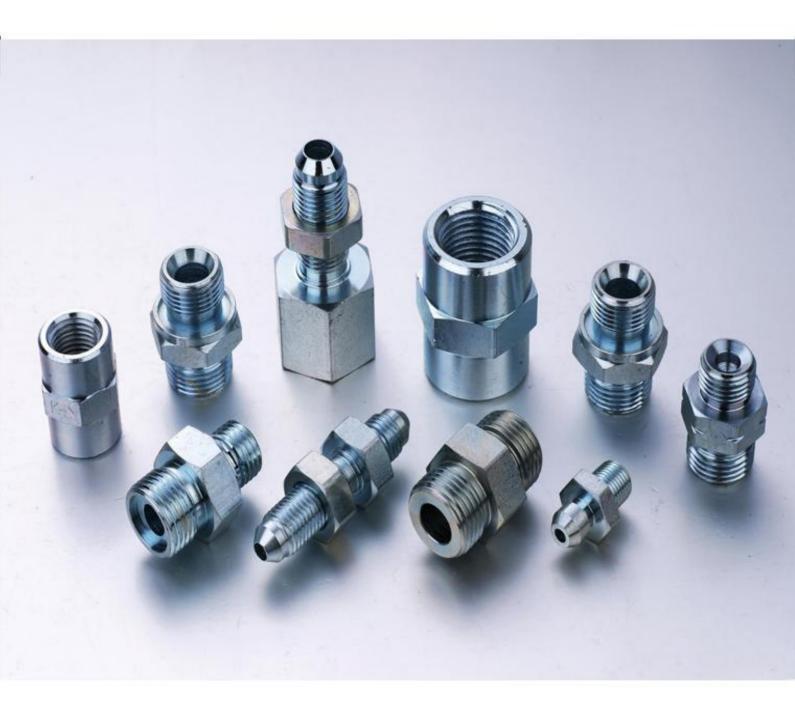

| Product | Name                   | Description         |
|---------|------------------------|---------------------|
|         | Socket Weld Fittings   | 6mm to 42mm & above |
|         | PMSC Hydraulic Fitting | 6mm to 42mm & above |
|         | Socket Weld Fitting    | 6mm to 42mm & above |
|         | O Ring Nipple          | 6mm to 42mm & above |
|         | Metal Flange           | 6mm to 42mm & above |

| Product                                                                                                                                                                                                                                                                                                                                                                                                                                                                                                                                                                                                                                                                                                                                                                                                                                                                                                                                                                                                                                                                                                                                                                                                                                                                                                                                                                                                                                                                                                                                                                                                                                                                                                                                                                                                                                                                                                                                                                                                                                                                                                                       | Name                          | Description         |
|-------------------------------------------------------------------------------------------------------------------------------------------------------------------------------------------------------------------------------------------------------------------------------------------------------------------------------------------------------------------------------------------------------------------------------------------------------------------------------------------------------------------------------------------------------------------------------------------------------------------------------------------------------------------------------------------------------------------------------------------------------------------------------------------------------------------------------------------------------------------------------------------------------------------------------------------------------------------------------------------------------------------------------------------------------------------------------------------------------------------------------------------------------------------------------------------------------------------------------------------------------------------------------------------------------------------------------------------------------------------------------------------------------------------------------------------------------------------------------------------------------------------------------------------------------------------------------------------------------------------------------------------------------------------------------------------------------------------------------------------------------------------------------------------------------------------------------------------------------------------------------------------------------------------------------------------------------------------------------------------------------------------------------------------------------------------------------------------------------------------------------|-------------------------------|---------------------|
|                                                                                                                                                                                                                                                                                                                                                                                                                                                                                                                                                                                                                                                                                                                                                                                                                                                                                                                                                                                                                                                                                                                                                                                                                                                                                                                                                                                                                                                                                                                                                                                                                                                                                                                                                                                                                                                                                                                                                                                                                                                                                                                               | PVC Clamp                     | 6mm to 42mm & above |
|                                                                                                                                                                                                                                                                                                                                                                                                                                                                                                                                                                                                                                                                                                                                                                                                                                                                                                                                                                                                                                                                                                                                                                                                                                                                                                                                                                                                                                                                                                                                                                                                                                                                                                                                                                                                                                                                                                                                                                                                                                                                                                                               | Bulkhead Union Fitting        | 6mm to 42mm & above |
| CONTRACTOR OF THE PROPERTY OF | Swivel Bulkhead Union Fitting | 6mm to 42mm & above |
|                                                                                                                                                                                                                                                                                                                                                                                                                                                                                                                                                                                                                                                                                                                                                                                                                                                                                                                                                                                                                                                                                                                                                                                                                                                                                                                                                                                                                                                                                                                                                                                                                                                                                                                                                                                                                                                                                                                                                                                                                                                                                                                               | Copper Washer                 | 6mm to 42mm & above |
|                                                                                                                                                                                                                                                                                                                                                                                                                                                                                                                                                                                                                                                                                                                                                                                                                                                                                                                                                                                                                                                                                                                                                                                                                                                                                                                                                                                                                                                                                                                                                                                                                                                                                                                                                                                                                                                                                                                                                                                                                                                                                                                               | Weld Nipple-equal tee         | 6mm to 42mm & above |

| Product | Name              | Description         |
|---------|-------------------|---------------------|
|         | Straight Coupling | 6mm to 42mm & above |
|         | Hydraulic Adapter | 6mm to 42mm & above |
|         | Equal Elbow       | 6mm to 42mm & above |
|         | P.M.S.C. Weldable | 6mm to 42mm & above |
|         | Ball Valve        | 6mm to 42mm & above |

| Product | Name                          | Description         |
|---------|-------------------------------|---------------------|
|         | Parallel Male Stud Coupling   | 6mm to 42mm & above |
|         | Equal Bulkhead Elbow Coupling | 6mm to 42mm & above |
|         | Swivel Elbow Connector        | 6mm to 42mm & above |
|         | Swivel Tee Connector          | 6mm to 42mm & above |
|         | Banjo Connector               | 6mm to 42mm & above |

| Product | Name                 | Description         |
|---------|----------------------|---------------------|
|         | Banjo Tee Coupling   | 6mm to 42mm & above |
|         | Hose Elbow           | 6mm to 42mm & above |
|         | Hose Adapter         | 6mm to 42mm & above |
|         | Thread Reducer       | 6mm to 42mm & above |
|         | Hydraulic Ball Valve | 6mm to 42mm & above |